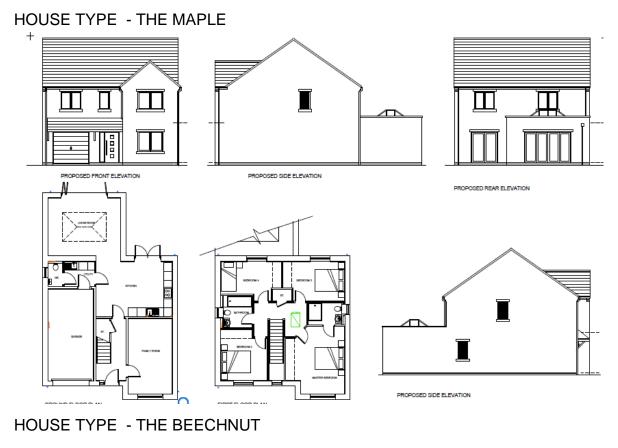

Erection of 215no. dwellinghouses with associated infrastructure at Mount Leven, Yarm Application No: 21/2925/FUL